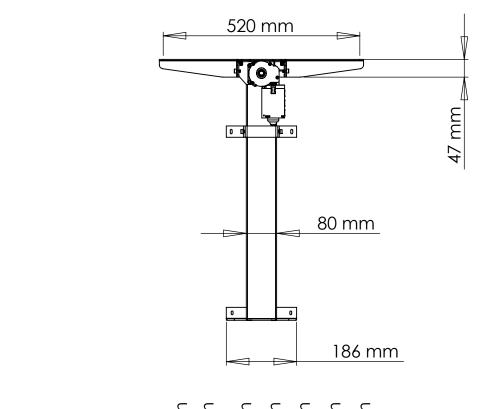

| DO NOT SCALE DRAWING<br>SHEET 1 OF 2                                                                                                                                             | WEIGHT:               |      |            | ConSet A/S       | Industrivej 23<br>DK-6900 Skjern<br>Denmark<br>www.conset.com |
|----------------------------------------------------------------------------------------------------------------------------------------------------------------------------------|-----------------------|------|------------|------------------|---------------------------------------------------------------|
| UNLESS OTHERWISE SPECIFIED: DIMENSIONS ARE IN MILLIMETERS TOLERANCES: According to LINEAR: DIN 7168-m                                                                            |                       | NAME | DATE       | TITLE:           |                                                               |
|                                                                                                                                                                                  | DRAWN                 | KDJ  | 23-05-2023 |                  |                                                               |
|                                                                                                                                                                                  | CHECKED               |      |            | 501-9 7WW01      |                                                               |
| PROPRIETARY AND CONFIDENTIAL                                                                                                                                                     | Processes: Dimensions |      |            | 001 / / / / / 01 |                                                               |
| THE INFORMATION CONTAINED IN THIS DRAWING IS THE SOLE PROPERTY OF CONSET A/S. ANY REPRODUCTION IN PART OR AS A WHOLE WITHOUT THE WRITTEN PERMISSION OF CONSET A/S IS PROHIBITED. |                       |      |            | DWG NO. 159030   | REVISION                                                      |
|                                                                                                                                                                                  | Remarks:              |      |            | 137030           | U                                                             |