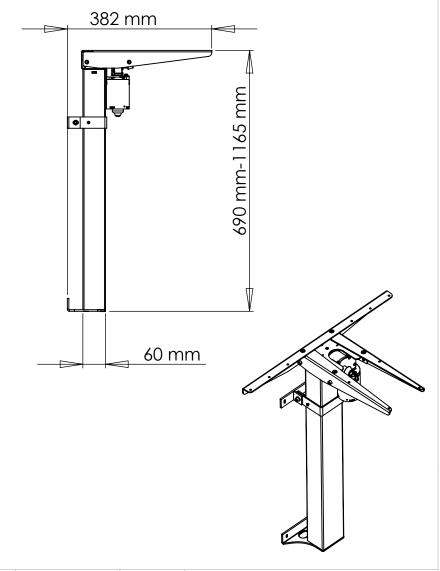

| DO NOT SCALE DRAWING<br>SHEET 1 OF 2                                                                                                                                             | WEIGHT:               |      |            | ConSet A/S       | Industrivej 23<br>DK-6900 Skjern<br>Denmark<br>www.conset.com |
|----------------------------------------------------------------------------------------------------------------------------------------------------------------------------------|-----------------------|------|------------|------------------|---------------------------------------------------------------|
| UNLESS OTHERWISE SPECIFIED: DIMENSIONS ARE IN MILLIMETERS TOLERANCES: According to LINEAR: DIN 7168-m                                                                            |                       | NAME | DATE       | TITLE:           |                                                               |
|                                                                                                                                                                                  | DRAWN                 | KDJ  | 23-05-2023 |                  |                                                               |
|                                                                                                                                                                                  | CHECKED               |      |            | 501-9 7WW01      |                                                               |
| PROPRIETARY AND CONFIDENTIAL                                                                                                                                                     | Processes: Dimensions |      |            | 001 / / / / / 01 |                                                               |
| THE INFORMATION CONTAINED IN THIS DRAWING IS THE SOLE PROPERTY OF CONSET A/S. ANY REPRODUCTION IN PART OR AS A WHOLE WITHOUT THE WRITTEN PERMISSION OF CONSET A/S IS PROHIBITED. |                       |      |            | DWG NO. 159030   | REVISION                                                      |
|                                                                                                                                                                                  | Remarks:              |      |            | 137030           | U                                                             |