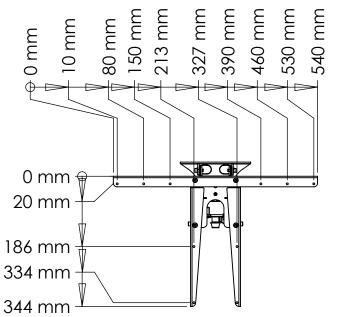

| DO NOT SCALE DRAWING<br>SHEET 1 OF 2                                                                                                                                             | WEIGHT:               |      |            | ConSet A/S       | Industrivej 23<br>DK-6900 Skjern<br>Denmark<br>www.conset.com |
|----------------------------------------------------------------------------------------------------------------------------------------------------------------------------------|-----------------------|------|------------|------------------|---------------------------------------------------------------|
| UNLESS OTHERWISE SPECIFIED: DIMENSIONS ARE IN MILLIMETERS TOLERANCES: According to LINEAR: DIN 7168-m                                                                            |                       | NAME | DATE       | TITLE:           |                                                               |
|                                                                                                                                                                                  | DRAWN                 | KDJ  | 23-05-2023 |                  |                                                               |
|                                                                                                                                                                                  | CHECKED               |      |            | 501-9 7WW01      |                                                               |
| PROPRIETARY AND CONFIDENTIAL                                                                                                                                                     | Processes: Dimensions |      |            | 001 / / / / / 01 |                                                               |
| THE INFORMATION CONTAINED IN THIS DRAWING IS THE SOLE PROPERTY OF CONSET A/S. ANY REPRODUCTION IN PART OR AS A WHOLE WITHOUT THE WRITTEN PERMISSION OF CONSET A/S IS PROHIBITED. |                       |      |            | DWG NO. 159030   | REVISION                                                      |
|                                                                                                                                                                                  | Remarks:              |      |            | 137030           | U                                                             |