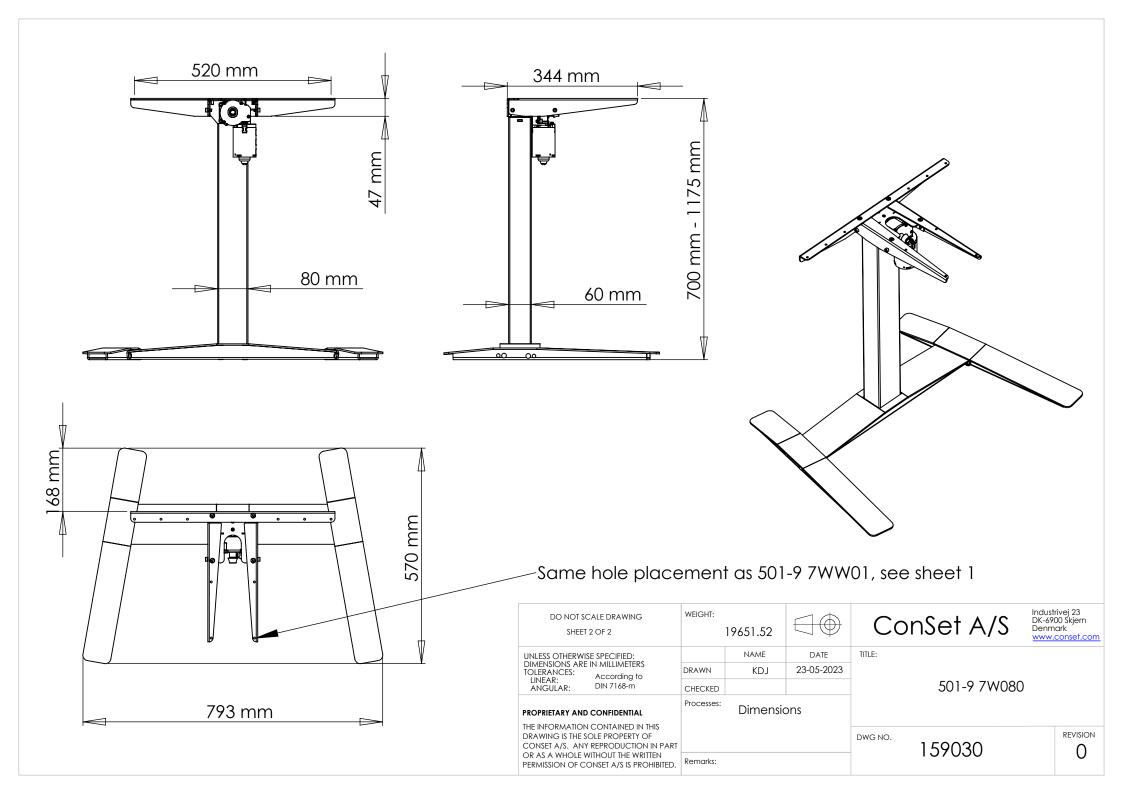

| DO NOT SCALE DRAWING<br>SHEET 1 OF 2                                                                                                                                             | WEIGHT:               |      |            | ConSet A/S       | Industrivej 23<br>DK-6900 Skjern<br>Denmark<br>www.conset.com |
|----------------------------------------------------------------------------------------------------------------------------------------------------------------------------------|-----------------------|------|------------|------------------|---------------------------------------------------------------|
| UNLESS OTHERWISE SPECIFIED: DIMENSIONS ARE IN MILLIMETERS TOLERANCES: According to LINEAR: DIN 7168-m                                                                            |                       | NAME | DATE       | TITLE:           |                                                               |
|                                                                                                                                                                                  | DRAWN                 | KDJ  | 23-05-2023 |                  |                                                               |
|                                                                                                                                                                                  | CHECKED               |      |            | 501-9 7WW01      |                                                               |
| PROPRIETARY AND CONFIDENTIAL                                                                                                                                                     | Processes: Dimensions |      |            | 001 / / / / / 01 |                                                               |
| THE INFORMATION CONTAINED IN THIS DRAWING IS THE SOLE PROPERTY OF CONSET A/S. ANY REPRODUCTION IN PART OR AS A WHOLE WITHOUT THE WRITTEN PERMISSION OF CONSET A/S IS PROHIBITED. |                       |      |            | DWG NO. 159030   | REVISION                                                      |
|                                                                                                                                                                                  | Remarks:              |      |            | 137030           | U                                                             |