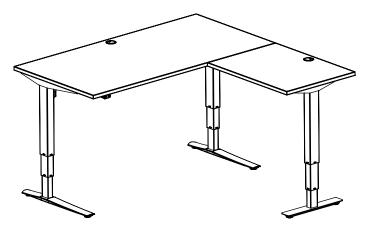

| DO NOT SCALE DRAWING<br>SHEET 1 OF 2                                                                           |        | ConSet |            |
|----------------------------------------------------------------------------------------------------------------|--------|--------|------------|
| UNLESS OTHERWISE SPECIFIED: DIMENSIONS ARE IN MILLIMETERS TOLERANCES: LINEAR: According to ANGULAR: DIN 7168-m |        | NAME   | DATE       |
|                                                                                                                | DRAWN  | jo     | 29.01.2019 |
|                                                                                                                | WEIGHT |        |            |
| PROPRIETARY AND CONFIDENTIAL