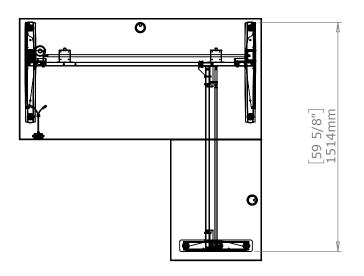

| DO NOT SCALE DRAWING<br>SHEET 1 OF 2                                                                           |        | ConSet |            |
|----------------------------------------------------------------------------------------------------------------|--------|--------|------------|
| UNLESS OTHERWISE SPECIFIED: DIMENSIONS ARE IN MILLIMETERS TOLERANCES: LINEAR: According to ANGULAR: DIN 7168-m |        | NAME   | DATE       |
|                                                                                                                | DRAWN  | jo     | 29.01.2019 |
|                                                                                                                | WEIGHT |        |            |
| PROPRIETARY AND CONFIDENTIAL