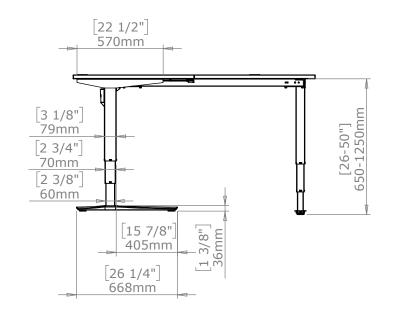

| DO NOT SCALE DRAWING<br>SHEET 1 OF 2                                                                           |        | ConSet |            |
|----------------------------------------------------------------------------------------------------------------|--------|--------|------------|
| UNLESS OTHERWISE SPECIFIED: DIMENSIONS ARE IN MILLIMETERS TOLERANCES: LINEAR: According to ANGULAR: DIN 7168-m |        | NAME   | DATE       |
|                                                                                                                | DRAWN  | jo     | 29.01.2019 |
|                                                                                                                | WEIGHT |        |            |
| PROPRIETARY AND CONFIDENTIAL