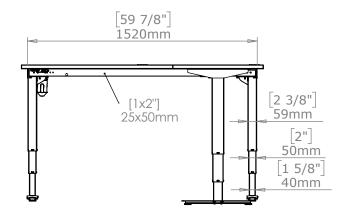

| DO NOT SCALE DRAWING<br>SHEET 1 OF 2                                                                           |        | ConSet |            |
|----------------------------------------------------------------------------------------------------------------|--------|--------|------------|
| UNLESS OTHERWISE SPECIFIED: DIMENSIONS ARE IN MILLIMETERS TOLERANCES: LINEAR: According to ANGULAR: DIN 7168-m |        | NAME   | DATE       |
|                                                                                                                | DRAWN  | jo     | 29.01.2019 |
|                                                                                                                | WEIGHT |        |            |
| PROPRIETARY AND CONFIDENTIAL