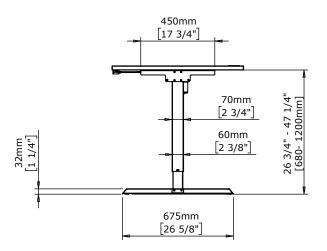

| do not scale drawing<br>sheet 1 of 2                                                                           | ConSet           |      | iSet          | ConSet A/S DK-6900 Skjern<br>www.conset.com |  |
|----------------------------------------------------------------------------------------------------------------|------------------|------|---------------|---------------------------------------------|--|
| UNLESS OTHERWISE SPECIFIED:<br>DIMENSIONS ARE IN MILLIMETERS<br>TOLERANCES: According to<br>LINEAR: DIN 7168-m |                  | NAME | DATE          | TITLE:                                      |  |
|                                                                                                                | DRAWN            | AL   | 25.10.2023    |