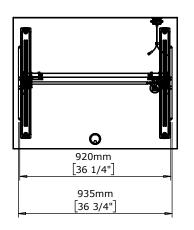

| do not scale drawing<br>sheet 1 of 2                                                                           | ConSet           |      | iSet          | ConSet A/S DK-6900 Skjern<br>www.conset.com |  |
|----------------------------------------------------------------------------------------------------------------|------------------|------|---------------|---------------------------------------------|--|
| UNLESS OTHERWISE SPECIFIED:<br>DIMENSIONS ARE IN MILLIMETERS<br>TOLERANCES: According to<br>LINEAR: DIN 7168-m |                  | NAME | DATE          | TITLE:                                      |  |
|                                                                                                                | DRAWN            | AL   | 25.10.2023    |