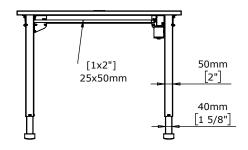

| do not scale drawing<br>sheet 1 of 2                                                                           | ConSet           |      | iSet          | ConSet A/S DK-6900 Skjern<br>www.conset.com |  |
|----------------------------------------------------------------------------------------------------------------|------------------|------|---------------|---------------------------------------------|--|
| UNLESS OTHERWISE SPECIFIED:<br>DIMENSIONS ARE IN MILLIMETERS<br>TOLERANCES: According to<br>LINEAR: DIN 7168-m |                  | NAME | DATE          | TITLE:                                      |  |
|                                                                                                                | DRAWN            | AL   | 25.10.2023    |