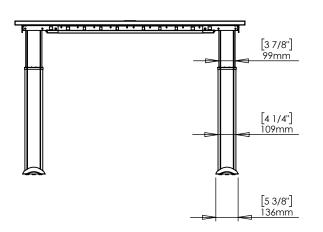

| DO NOT SCALE DRAWING<br>SHEET 1 OF 2                                                                                                                    | ConSet      |      | <b>1Set</b>   | ConSet A/S DK-6900 Skjern<br>www.conset.com |  |
|---------------------------------------------------------------------------------------------------------------------------------------------------------|-------------|------|---------------|---------------------------------------------|--|
| UNLESS OTHERWISE SPECIFIED:<br>DIMENSIONS ARE IN MILLIMETERS<br>TOLERANCES: According to<br>LINEAR: DIN 7168-m                                          |             | NAME | DATE          | TITLE:                                      |  |
|                                                                                                                                                         | DRAWN       | јо   | 29.01.2019    |                                             |  |
|                                                                                                                                                         | WEIGHT      |      |               | 501-23 XX200 140-80S3 XX                    |  |
| PROPRIETARY AND CONFIDENTIAL<br>THE INFORMATION CONTAINED IN THIS                                                                                       |             |      | $\rightarrow$ |                                             |  |
| DRAWING IS THE SOLE PROPERTY OF<br>CONSET A/S. ANY REPRODUCTION IN PART<br>OR AS A WHOLE WITHOUT THE WRITTEN<br>PERMISSION OF CONSET A/S IS PROHIBITED. | $\neg \Psi$ |      |               | DWG NO. REVISION                            |  |
|                                                                                                                                                         | Remarks:    |      |               | 150310 0                                    |  |