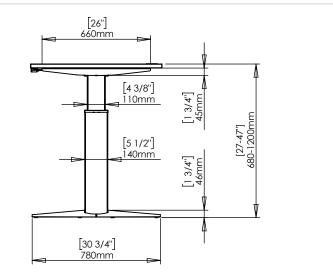

| DO NOT SCALE DRAWING<br>SHEET 1 OF 2                                                                                                                    | ConSet      |      | <b>1Set</b>   | ConSet A/S DK-6900 Skjern<br>www.conset.com |  |
|---------------------------------------------------------------------------------------------------------------------------------------------------------|-------------|------|---------------|---------------------------------------------|--|
| UNLESS OTHERWISE SPECIFIED:<br>DIMENSIONS ARE IN MILLIMETERS<br>TOLERANCES: According to<br>LINEAR: DIN 7168-m                                          |             | NAME | DATE          | TITLE:                                      |  |
|                                                                                                                                                         | DRAWN       | јо   | 29.01.2019    |                                             |  |
|                                                                                                                                                         | WEIGHT      |      |               | 501-23 XX200 140-80S3 XX                    |  |
| PROPRIETARY AND CONFIDENTIAL<br>THE INFORMATION CONTAINED IN THIS                                                                                       |             |      | $\rightarrow$ |                                             |  |
| DRAWING IS THE SOLE PROPERTY OF<br>CONSET A/S. ANY REPRODUCTION IN PART<br>OR AS A WHOLE WITHOUT THE WRITTEN<br>PERMISSION OF CONSET A/S IS PROHIBITED. | $\neg \Psi$ |      |               | DWG NO. REVISION                            |  |
|                                                                                                                                                         | Remarks:    |      |               | 150310 0                                    |  |