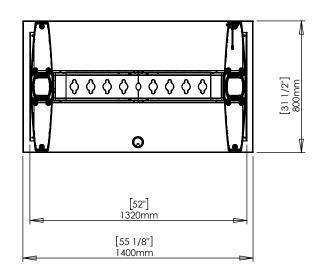

| DO NOT SCALE DRAWING<br>SHEET 1 OF 2                                                                                                                    | ConSet      |      | <b>1Set</b>   | ConSet A/S DK-6900 Skjern<br>www.conset.com |  |
|---------------------------------------------------------------------------------------------------------------------------------------------------------|-------------|------|---------------|---------------------------------------------|--|
| UNLESS OTHERWISE SPECIFIED:<br>DIMENSIONS ARE IN MILLIMETERS<br>TOLERANCES: According to<br>LINEAR: DIN 7168-m                                          |             | NAME | DATE          | TITLE:                                      |  |
|                                                                                                                                                         | DRAWN       | јо   | 29.01.2019    |                                             |  |
|                                                                                                                                                         | WEIGHT      |      |               | 501-23 XX200 140-80S3 XX                    |  |
| PROPRIETARY AND CONFIDENTIAL<br>THE INFORMATION CONTAINED IN THIS                                                                                       |             |      | $\rightarrow$ |                                             |  |
| DRAWING IS THE SOLE PROPERTY OF<br>CONSET A/S. ANY REPRODUCTION IN PART<br>OR AS A WHOLE WITHOUT THE WRITTEN<br>PERMISSION OF CONSET A/S IS PROHIBITED. | $\neg \Psi$ |      |               | DWG NO. REVISION                            |  |
|                                                                                                                                                         | Remarks:    |      |               | 150310 0                                    |  |