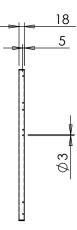

- core of chipboard, density > 620kg/m3
  formaldehyde emission limit CARB2
  double sided melamine surface
  ABS edgeband, 2mm
  17 pcs pre-drillings ø3x5mm

| DO NOT SCALE DRAWING  SHEET 1 OF 1                                                                                                                                                           | WEIGHT:   |      |            | ConSet A/S Den         | strivej 23<br>900 Skjern<br>mark<br>v.conset.com |
|----------------------------------------------------------------------------------------------------------------------------------------------------------------------------------------------|-----------|------|------------|------------------------|--------------------------------------------------|
| UNLESS OTHERWISE SPECIFIED: DIMENSIONS ARE IN MILLIMETERS TOLERANCES: According to LINEAR: DIN 7168-m                                                                                        |           | NAME | DATE       | TITLE:                 |                                                  |
|                                                                                                                                                                                              | DRAWN     | jo   | 20-01-2020 |                        |                                                  |
|                                                                                                                                                                                              | CHECKED   |      |            | 120x52x1,8cm tabletop  |                                                  |
| PROPRIETARY AND CONFIDENTIAL                                                                                                                                                                 | MATERIAL: |      |            | 120x02x1,001111abic10p |                                                  |
| THE INFORMATION CONTAINED IN THIS<br>DRAWING IS THE SOLE PROPERTY OF<br>CONSET A/S. ANY REPRODUCTION IN PART<br>OR AS A WHOLE WITHOUT THE WRITTEN<br>PERMISSION OF CONSET A/S IS PROHIBITED. | FINISH:   |      |            | DWG NO. 354080         | REVISION                                         |
|                                                                                                                                                                                              | REMARKS:  |      |            | 004000                 |                                                  |