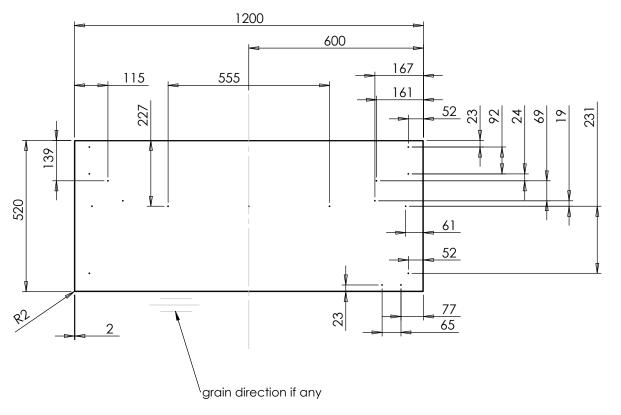

- core of chipboard, density > 620kg/m3
  formaldehyde emission limit CARB2
  double sided melamine surface
  ABS edgeband, 2mm
  17 pcs pre-drillings ø3x5mm

| DO NOT SCALE DRAWING  SHEET 1 OF 1                                                                                                                                                           | WEIGHT:   |      |            | ConSet A/S Den         | strivej 23<br>900 Skjern<br>mark<br>v.conset.com |
|----------------------------------------------------------------------------------------------------------------------------------------------------------------------------------------------|-----------|------|------------|------------------------|--------------------------------------------------|
| UNLESS OTHERWISE SPECIFIED: DIMENSIONS ARE IN MILLIMETERS TOLERANCES: According to LINEAR: DIN 7168-m                                                                                        |           | NAME | DATE       | TITLE:                 |                                                  |
|                                                                                                                                                                                              | DRAWN     | jo   | 20-01-2020 |                        |                                                  |
|                                                                                                                                                                                              | CHECKED   |      |            | 120x52x1,8cm tabletop  |                                                  |
| PROPRIETARY AND CONFIDENTIAL                                                                                                                                                                 | MATERIAL: |      |            | 120x02x1,001111abic10p |                                                  |
| THE INFORMATION CONTAINED IN THIS<br>DRAWING IS THE SOLE PROPERTY OF<br>CONSET A/S. ANY REPRODUCTION IN PART<br>OR AS A WHOLE WITHOUT THE WRITTEN<br>PERMISSION OF CONSET A/S IS PROHIBITED. | FINISH:   |      |            | DWG NO. 354080         | REVISION                                         |
|                                                                                                                                                                                              | REMARKS:  |      |            | 004000                 |                                                  |