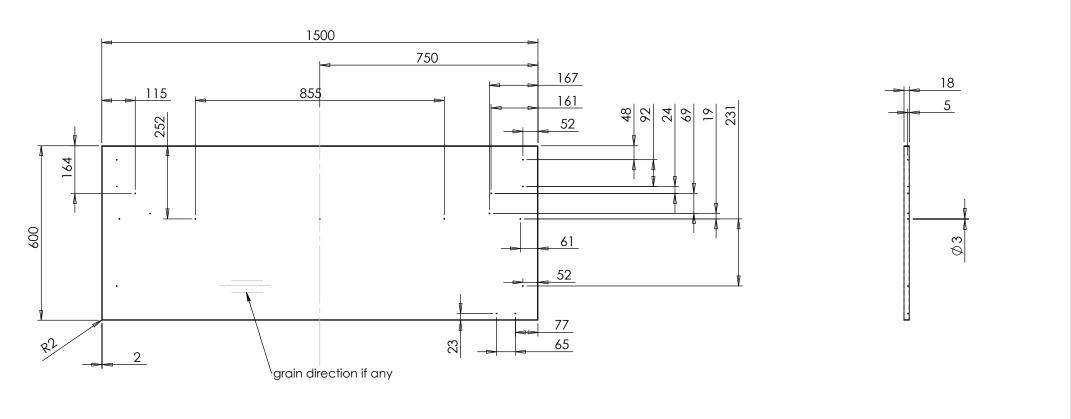

| DO NOT SCALE DRAWING<br>SHEET 1 OF 1                                                                                                    | WEIGHT:     | WEIGHT: |            | ConSet A/S DK-6       | strivej 23<br>900 Skjern<br>mark<br><mark>7.conset.com</mark> |
|-----------------------------------------------------------------------------------------------------------------------------------------|-------------|---------|------------|-----------------------|---------------------------------------------------------------|
| UNLESS OTHERWISE SPECIFIED:<br>DIMENSIONS ARE IN MILLIMETERS<br>TOLERANCES: According to<br>LINEAR: According to<br>ANGULAR: DIN 7168-m |             | NAME    | DATE       | TITLE:                |                                                               |
|                                                                                                                                         | DRAWN       | jo      | 20-01-2020 |                       |                                                               |
|                                                                                                                                         | CHECKED     |         |            | 150x60x1,8cm tabletop |                                                               |
| PROPRIETARY AND CONFIDENTIAL MATERIAL:                                                                                                  |             |         |            |                       |                                                               |
| THE INFORMATION CONTAINED IN THIS<br>DRAWING IS THE SOLE PROPERTY OF<br>CONSET A/S. ANY REPRODUCTION IN PA                              | FINISH:     |         |            | DWG NO. 354100        |                                                               |
| OR AS A WHOLE WITHOUT THE WRITTEN<br>PERMISSION OF CONSET A/S IS PROHIBITE                                                              | D. REMARKS: |         |            | 0                     |                                                               |

core of chipboard, density > 620kg/m3
formaldehyde emission limit CARB2
double sided melamine surface
ABS edgeband, 2mm
17 pcs pre-drillings ø3x5mm